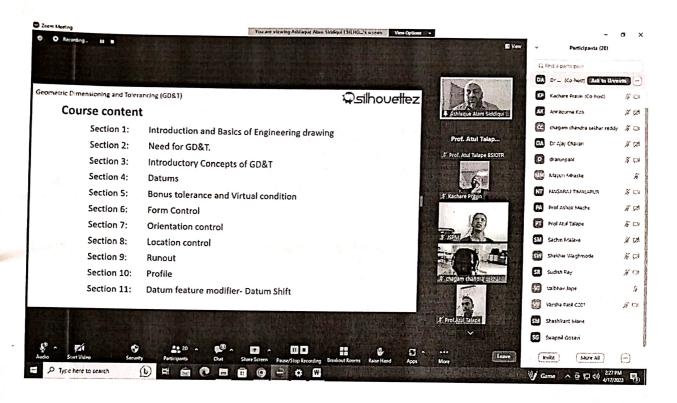

**Findings of DVV:** Provide detailed report for (Seminar on Embedded Systems. Guest Lecture on Gate Exam Preparation by Mr. Jeevan, ACE Academy. 5 Days Hands on Workshop On 'Java Technology' Hands on Workshop on 'Machine Learning' Hands on workshop on 'Business Analytics & intelligence' Seminar On "Design Thinking One Week National Level online Faculty Development Program on "Outcome Based Education through Student Centric Teaching- Learning Process" Faculty Development Programme On "Geometric dimensioning and Tolerances" ) with photograph with date and captions; title of the workshops / seminars conducted signed by competent authority.

**Clarification for findings of DVV:** detailed report of following workshops / seminars with photograph with date and captions are attached here with.

| Department | Year    | Name of the workshop/ seminar/ conference                                    |
|------------|---------|------------------------------------------------------------------------------|
| Entc       | 2022-23 | Seminar on Embedded Systems.                                                 |
| Entc       | 2022-23 | Guest Lecture on Gate Exam Preparation by Mr.Jeevan, ACE Academy.            |
| IT         | 2022-23 | 5 Days Hands on Workshop On 'Java Technology'                                |
| IT         | 2022-23 | Hands on Workshop on 'Machine Learning'                                      |
| IT         | 2022-23 | Hands on workshop on 'Business Analytics & intelligence'                     |
| IT         | 2022-23 | Seminar On "Design Thinking                                                  |
|            | 2022-23 | One Week National Level online Faculty Development Program on "Outcome Based |
| FE         | 2022-23 | Education through Student Centric Teaching- Learning Process"                |
| mech       | 2022-23 | Faculty Development Programme On "Geometric dimensioning and Tolerances"     |