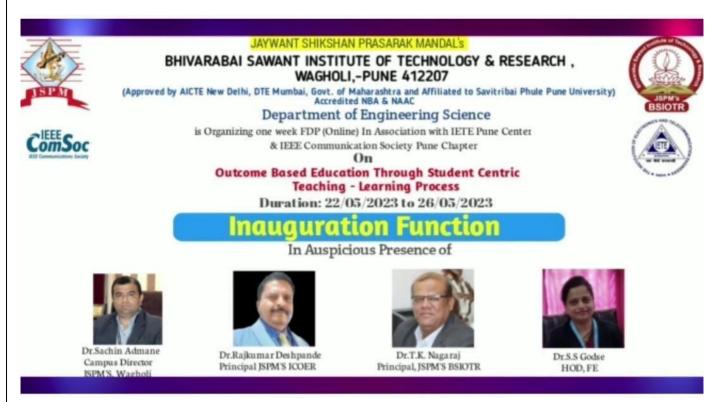

#### JSPM's Bhivarabai Sawant Institute of Technology & ResearchWagholi, Pune, 412207

(Approved by AICTE New Delhi, DTE Mumbai and Affiliated to Savitribai Phule Pune University)

Accredited by NBA, New Delhi and NAAC, Bengaluru STUDENTS' CLUB UNDER THE SCHEME Promoting Interests, Creativity and Ethics among Students (SPICES)

AY-2022-23

BSIOTR MANTHAN Organizes A Seminar on "Embedded Systems "Sponsored by IETE Pune

In Association with IETE students forum (ISF BSIOTR)

Date: 16th May, 2023 Spokesperson: Mr. Shubham Sharma (Branch Manager Sofcon India Pvt.Ltd.Pune)

Time: 11:30 AM Venue: Class Room 214

Date: 16th May, 2023