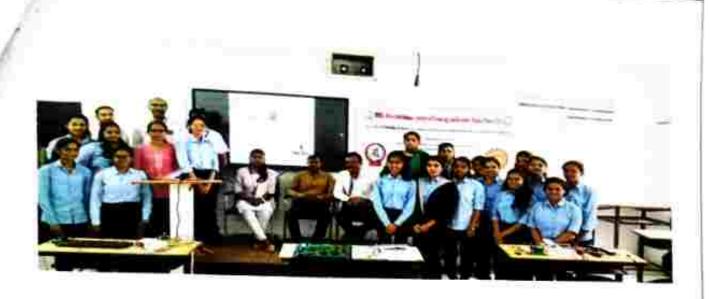

Venue: Room 214

Branch Manager

Flyer of the Seminar on "Embedded Systems" organized by IETE student's chapter (BSIOTR ISF) Pune

Photo 1: Mr. Shubham Sharma displaying Embedded Systems- interfacing microcontroller board

Photo 2: Real time components demonstration by Mr. Shubham Sharma (Safcon Pune)

Photo 3 & 4 : Mr. Shubham Sharma( Safcon India Pvt. Ltd. Pune), Dr. Y.S.Angal, Dr. A.L.Wanare, Prof. S. D. Dhere, Prof. P. V. Gawade, Prof. M. S. Sonawane, Prof. Nilesh Mohota with students of TE and BE E&TC