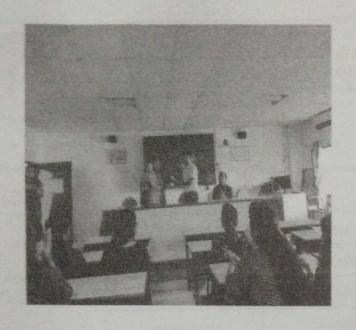

Venue: Room 214

Branch Manager

Flyer of the Seminar on "Embedded Systems" organized by IETE student's chapter (BSIOTR ISF) Pune

Photo 1: Mr. Shubham Sharma displaying Embedded Systems- interfacing microcontroller board