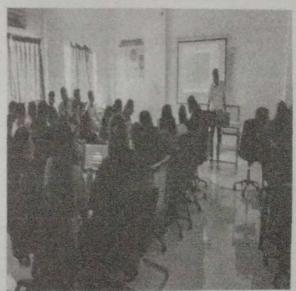

## 3. Content delivered / discussed in "Seminar on Embedded Processors":

JSPM's Bhivarabai Sawant Institute of Technology and Research, Wagholi (VC Room) had organized a "Seminar on "Embedded Systems" on 16<sup>th</sup> May, 2023. The expert person Mr. Shubbam Sharma( Branch manager Safcon Pune) conducted the seminar on behalf of Safcon India Pvt. Ltd. Pune.

The seminar was carried out at Bhivarabai Sawant Institute of Technology and Research. Pune on on 16<sup>th</sup> May, 2023, 2023 for Semester VI and VIII Electronics and Telecommunication Engineering Students. Head of the department and MANTHAN Club program Coordinator Dr. Y.S.Angal, Prof. Meenakshi Annamalai, Prof. Sneha Dhere, Prof. Poonam Gawde, Prof. Manoj Sonawane and Prof. Aniket Gunjal, Prof. Nilesh Mohota, Dr. A.L. Wanare along with 48 students were present for the event.