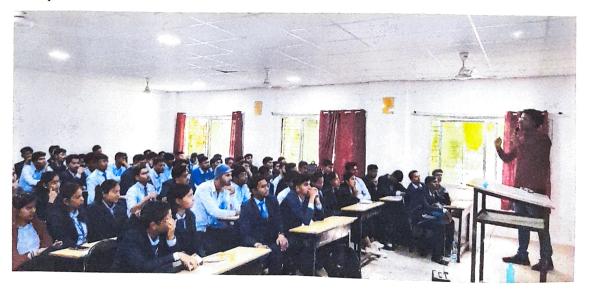

## 3. Content delivered / discussed in "Seminar on Embedded Processors":

JSPM's Bhivarabai Sawant Institute of Technology and Research, Wagholi (VC Room) had organized a "Seminar on "Embedded Systems" on 16<sup>th</sup> May, 2023. The expert person Mr. Shubbam Sharma( Branch manager Safcon Pune) conducted the seminar on behalf of Safcon India Pvt. Ltd. Pune.

The seminar was carried out at Bhivarabai Sawant Institute of Technology and Research. Pune on on 16<sup>th</sup> May, 2023, 2023 for Semester VI and VIII Electronics and Telecommunication Engineering Students. Head of the department and MANTHAN Club program Coordinator Dr. Y.S.Angal, Prof. Meenakshi Annamalai, Prof. Sneha Dhere, Prof. Poonam Gawde, Prof. Manoj Sonawane and Prof. Aniket Gunjal, Prof. Nilesh Mohota, Dr. A.L. Wanare along with 48 students were present for the event.