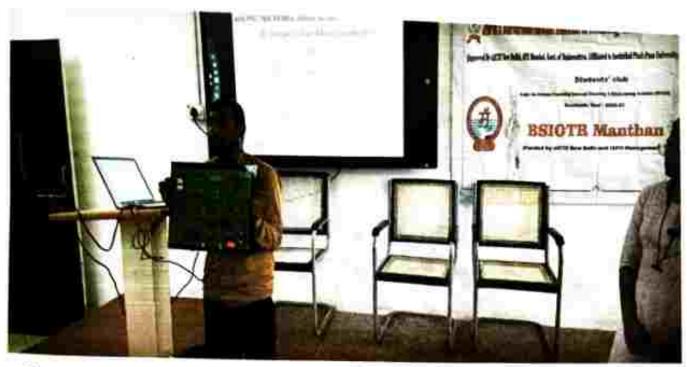

Venue: Room 214

Branch Manager

Flyer of the Seminar on "Embedded Systems" organized by IETE student's chapter (BSIOTR ISF) Pune

Photo 1: Mr. Shubham Sharma displaying Embedded Systems- interfacing microcontroller board