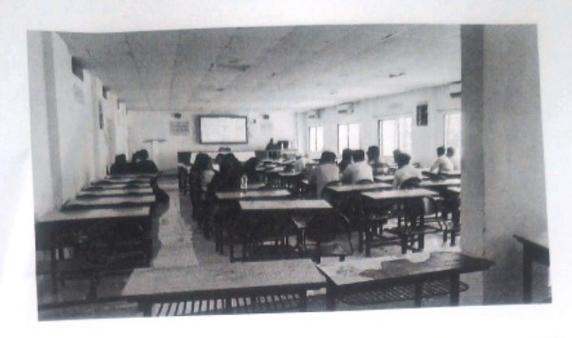

AY-2022-23

BSIOTR MANTHAN Organizes A Seminar on "Embedded Systems "Sponsored by IETE Pune

In Association with IETE students forum (ISF BSIOTR)

Date: 16th May, 2023 Spokesperson: Mr. Shubham Sharma (Branch Manager Sofcon India Pvt.Ltd.Pune)

Time: 11:30 AM Venue: Class Room 214

Date: 16th May, 2023

### Report on Seminar on "Embedded Systems" organized by **BSIOTR MANTHAN Club Students**

| Name of Event                      | Seminar on "Embedded Systems"                      |  |  |
|------------------------------------|----------------------------------------------------|--|--|
| Organized Under                    | AICTE SPICES BSIOTR MATHAN Students' Club          |  |  |
| Date of Event                      | 16 <sup>th</sup> May, 2023                         |  |  |
|                                    |                                                    |  |  |
| <b>Location of Event</b>           | D2 building, Class 214                             |  |  |
| <b>Number of Persons Attending</b> | 75                                                 |  |  |
| Sponsoring Organization(s)         | All India Council for Technical Education (AICTE), |  |  |
|                                    | New Delhi and IETE students chapter (BSIOTR ISF)   |  |  |
|                                    | Pune                                               |  |  |
|                                    |                                                    |  |  |
| Program Director Name              | Dr. T.K Nagaraj                                    |  |  |
| Program Co-Coordinator             | Dr. Y.S. Angal                                     |  |  |
| Name                               |                                                    |  |  |
| Technical Team Lead Name           | Mr. Mahesh Waghmode TE(E&TC)                       |  |  |
| Name of the resource person        | Mr. Shubham Sharma                                 |  |  |

The seminar was carried out at Bhivarabai Sawant Institute of Technology and Research. Pune on on 16<sup>th</sup> May, 2023, 2023 for Semester VI and VIII Electronics and Telecommunication Engineering Students. Head of the department and MANTHAN Club program Coordinator Dr. Y.S.Angal, Prof. Meenakshi Annamalai, Prof. Sneha Dhere, Prof. Poonam Gawde, Prof. Manoj Sonawane and Prof. Aniket Gunjal, Prof. Nilesh Mohota, Dr. A.L. Wanare along with 48 students were present for the event.