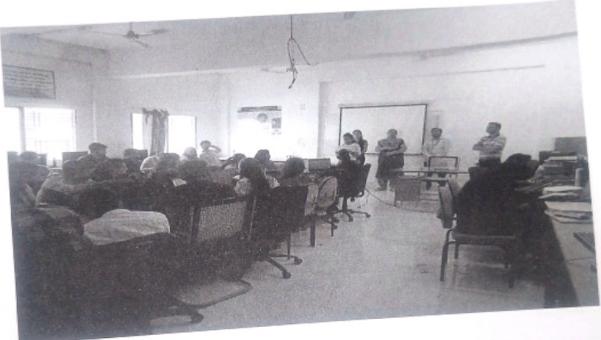

Photo 2: Real time components demonstration by Mr. Shubham Sharma (Safcon Pune)

Photo 3 & 4 : Mr. Shubham Sharma( Safcon India Pvt. Ltd. Pune), Dr. Y.S.Angal, Dr. A.L.Wanare, Prof. S. D. Dhere, Prof. P. V. Gawade, Prof. M. S. Sonawane, Prof. Nilesh Mohota with students of TE and BE E&TC

Photo 5: Mr. Shubham Sharma( Safcon India Pvt. Ltd. Pune), Dr. Y.S.Angal, Dr. A.L.Wanare, Prof. S. D. Dhere, Prof. P. V. Gawade, Prof. M. S. Sonawane, Prof. Nilesh Mohota with IETE student co- ordinator Abhijeet Chaudhary and TE and BE E&TC students.