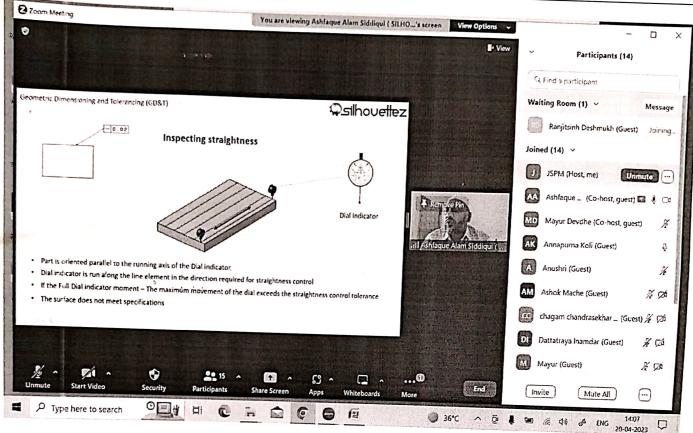

**Findings of DVV:** Provide detailed report for (Seminar on Embedded Systems. Guest Lecture on Gate Exam Preparation by Mr. Jeevan, ACE Academy. 5 Days Hands on Workshop On 'Java Technology' Hands on Workshop on 'Machine Learning' Hands on workshop on 'Business Analytics & intelligence' Seminar On "Design Thinking One Week National Level online Faculty Development Program on "Outcome Based Education through Student Centric Teaching- Learning Process" Faculty Development Programme On "Geometric dimensioning and Tolerances" ) with photograph with date and captions; title of the workshops / seminars conducted signed by competent authority.

**Clarification for findings of DVV:** detailed report of following workshops / seminars with photograph with date and captions are attached here with.

| Department | Year    | Name of the workshop/ seminar/ conference                                    |
|------------|---------|------------------------------------------------------------------------------|
| Entc       | 2022-23 | Seminar on Embedded Systems.                                                 |
| Entc       | 2022-23 | Guest Lecture on Gate Exam Preparation by Mr.Jeevan, ACE Academy.            |
| IT         | 2022-23 | 5 Days Hands on Workshop On 'Java Technology'                                |
| IT         | 2022-23 | Hands on Workshop on 'Machine Learning'                                      |
| IT         | 2022-23 | Hands on workshop on 'Business Analytics & intelligence'                     |
| IT         | 2022-23 | Seminar On "Design Thinking                                                  |
|            | 2022-23 | One Week National Level online Faculty Development Program on "Outcome Based |
| FE         | 2022-23 | Education through Student Centric Teaching- Learning Process"                |
| mech       | 2022-23 | Faculty Development Programme On "Geometric dimensioning and Tolerances"     |