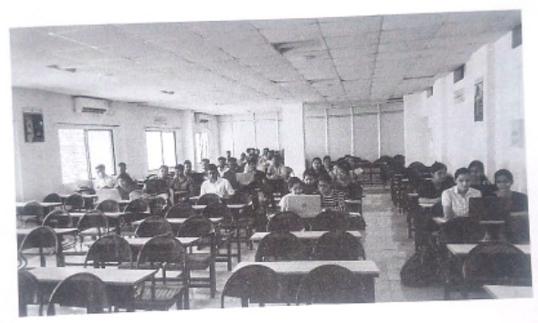

Venue: Room 214

Branch Manager

Flyer of the Seminar on "Embedded Systems" organized by IETE student's chapter (BSIOTR ISF) Pune

Photo 1: Mr. Shubham Sharma displaying Embedded Systems- interfacing microcontroller board

Photo 2: Real time components demonstration by Mr. Shubham Sharma (Safcon Pune)

Photo 3 & 4 : Mr. Shubham Sharma( Safcon India Pvt. Ltd. Pune), Dr. Y.S.Angal, Dr. A.L.Wanare, Prof. S. D. Dhere, Prof. P. V. Gawade, Prof. M. S. Sonawane, Prof. Nilesh Mohota with students of TE and BE E&TC

Photo 5: Mr. Shubham Sharma( Safcon India Pvt. Ltd. Pune), Dr. Y.S.Angal, Dr. A.L.Wanare, Prof. S. D. Dhere, Prof. P. V. Gawade, Prof. M. S. Sonawane, Prof. Nilesh Mohota with IETE student co- ordinator Abhijeet Chaudhary and TE and BE E&TC students.