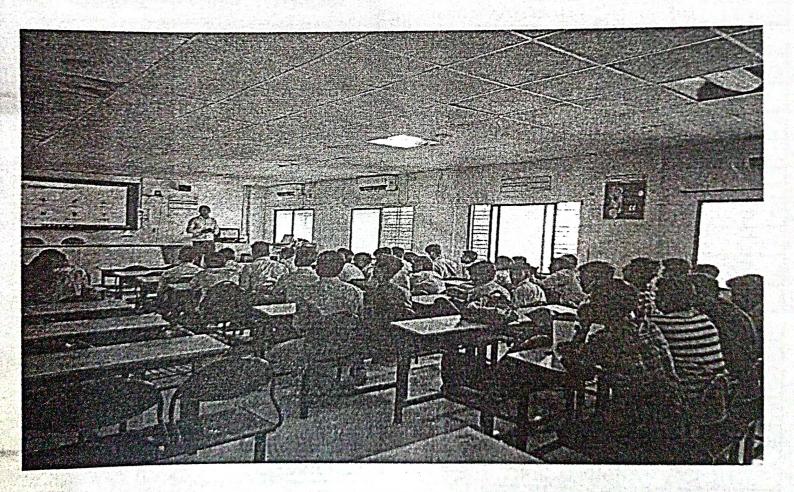

Venue: Room 214

Branch Manager

Flyer of the Seminar on "Embedded Systems" organized by IETE student's chapter (BSIOTR ISF) Pune

Photo 1: Mr. Shubham Sharma displaying Embedded Systems- interfacing microcontroller board