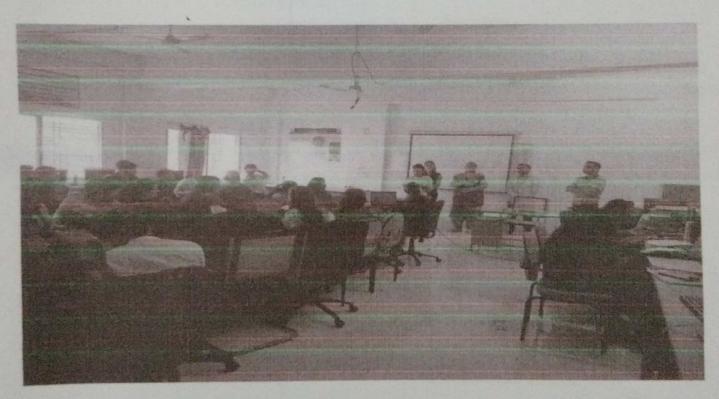

Photo 2: Real time components demonstration by Mr. Shubham Sharma (Safcon Pune)

Photo 3 & 4 : Mr. Shubham Sharma( Safcon India Pvt. Ltd. Pune), Dr. Y.S.Angal, Dr. A.L.Wanare, Prof. S. D. Dhere, Prof. P. V. Gawade, Prof. M. S. Sonawane, Prof. Nilesh Mohota with students of TE and BE E&TC

Photo 5: Mr. Shubham Sharma( Safcon India Pvt. Ltd. Pune), Dr. Y.S.Angal, Dr. A.L.Wanare, Prof. S. D. Dhere, Prof. P. V. Gawade, Prof. M. S. Sonawane, Prof. Nilesh Mohota with IETE student co- ordinator Abhijeet Chaudhary and TE and BE E&TC students.