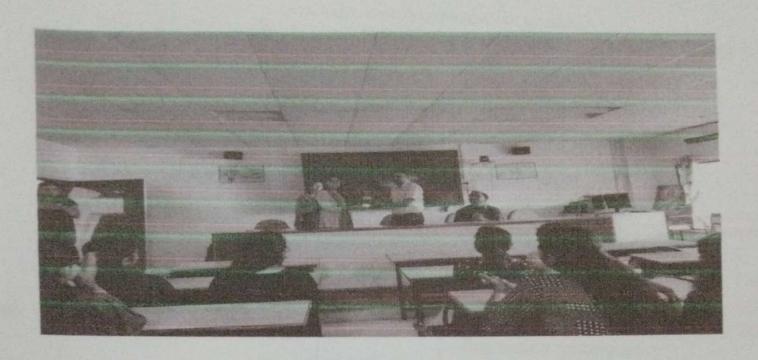

Venue: Room 214

Branch Manager

Flyer of the Seminar on "Embedded Systems" organized by IETE student's chapter (BSIOTR ISF) Pune

Photo 1: Mr. Shubham Sharma displaying Embedded Systems- interfacing microcontroller board

Photo 2: Real time components demonstration by Mr. Shubham Sharma (Safcon Pune)

Photo 3 & 4 : Mr. Shubham Sharma( Safcon India Pvt. Ltd. Pune), Dr. Y.S.Angal, Dr. A.L.Wanare, Prof. S. D. Dhere, Prof. P. V. Gawade, Prof. M. S. Sonawane, Prof. Nilesh Mohota with students of TE and BE E&TC