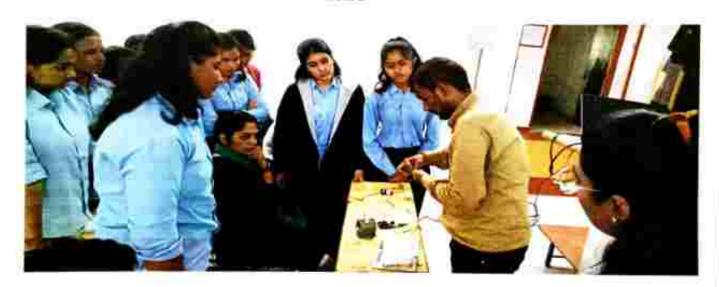

Photo 2: Real time components demonstration by Mr. Shubham Sharma (Safcon Pune)

Photo 3 & 4 : Mr. Shubham Sharma( Safcon India Pvt. Ltd. Pune), Dr. Y.S.Angal, Dr. A.L.Wanare, Prof. S. D. Dhere, Prof. P. V. Gawade, Prof. M. S. Sonawane, Prof. Nilesh Mohota with students of TE and BE E&TC

Photo 5: Mr. Shubham Sharma( Safcon India Pvt. Ltd. Pune), Dr. Y.S.Angal, Dr. A.L.Wanare, Prof. S. D. Dhere, Prof. P. V. Gawade, Prof. M. S. Sonawane, Prof. Nilesh Mohota with IETE student co- ordinator Abhijeet Chaudhary and TE and BE E&TC students.