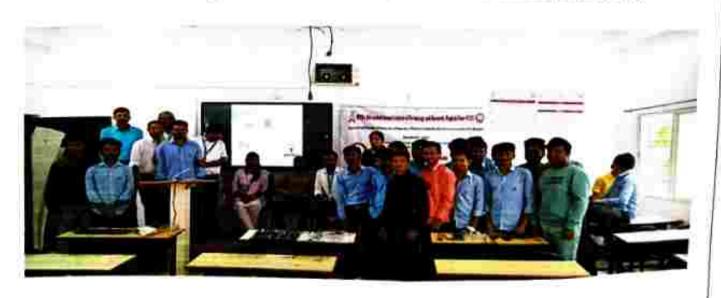

Photo 2: Real time components demonstration by Mr. Shubham Sharma (Safcon Pune)

Photo 3 & 4 : Mr. Shubham Sharma( Safcon India Pvt. Ltd. Pune), Dr. Y.S.Angal, Dr. A.L.Wanare, Prof. S. D. Dhere, Prof. P. V. Gawade, Prof. M. S. Sonawane, Prof. Nilesh Mohota with students of TE and BE E&TC

Photo 5: Mr. Shubham Sharma( Safcon India Pvt. Ltd. Pune), Dr. Y.S.Angal, Dr. A.L.Wanare, Prof. S. D. Dhere, Prof. P. V. Gawade, Prof. M. S. Sonawane, Prof. Nilesh Mohota with IETE student co- ordinator Abhijeet Chaudhary and TE and BE E&TC students.