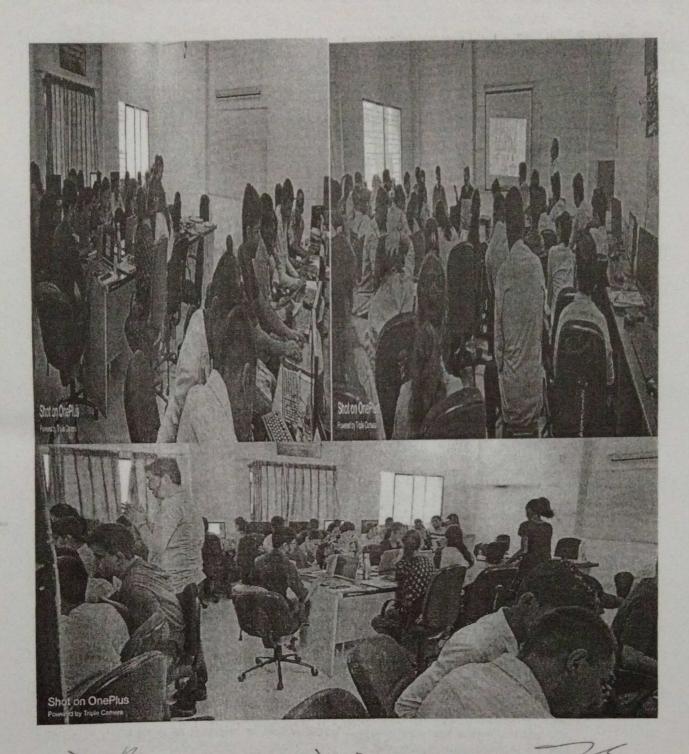

Venue: Room 214

Branch Manager

Flyer of the Seminar on "Embedded Systems" organized by IETE student's chapter (BSIOTR ISF) Pune

Photo 1: Mr. Shubham Sharma displaying Embedded Systems- interfacing microcontroller board

Photo 2: Real time components demonstration by Mr. Shubham Sharma (Safcon Pune)

Photo 3 & 4 : Mr. Shubham Sharma( Safcon India Pvt. Ltd. Pune), Dr. Y.S.Angal, Dr. A.L.Wanare, Prof. S. D. Dhere, Prof. P. V. Gawade, Prof. M. S. Sonawane, Prof. Nilesh Mohota with students of TE and BE E&TC

Photo 5: Mr. Shubham Sharma( Safcon India Pvt. Ltd. Pune), Dr. Y.S.Angal, Dr. A.L.Wanare, Prof. S. D. Dhere, Prof. P. V. Gawade, Prof. M. S. Sonawane, Prof. Nilesh Mohota with IETE student co- ordinator Abhijeet Chaudhary and TE and BE E&TC students.