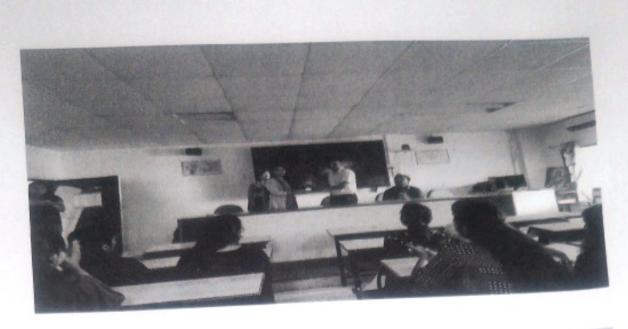

Venue: Room 214

Branch Manager

Flyer of the Seminar on "Embedded Systems" organized by IETE student's chapter (BSIOTR ISF) Pune

Photo 1: Mr. Shubham Sharma displaying Embedded Systems- interfacing microcontroller board

Photo 2: Real time components demonstration by Mr. Shubham Sharma (Safcon Pune)

Photo 3 & 4 : Mr. Shubham Sharma( Safcon India Pvt. Ltd. Pune), Dr. Y.S.Angal, Dr. A.L.Wanare, Prof. S. D. Dhere, Prof. P. V. Gawade, Prof. M. S. Sonawane, Prof. Nilesh Mohota with students of TE and BE E&TC