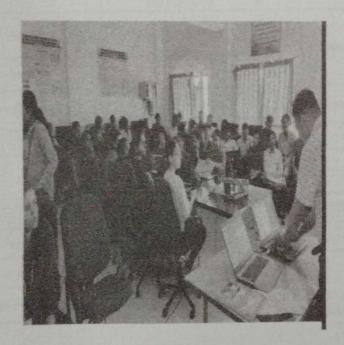

Venue: Room 214

Branch Manager

Flyer of the Seminar on "Embedded Systems" organized by IETE student's chapter (BSIOTR ISF) Pune

Photo 1: Mr. Shubham Sharma displaying Embedded Systems- interfacing microcontroller board

Photo 2: Real time components demonstration by Mr. Shubham Sharma (Safcon Pune)

Photo 3 & 4 : Mr. Shubham Sharma( Safcon India Pvt. Ltd. Pune), Dr. Y.S.Angal, Dr. A.L.Wanare, Prof. S. D. Dhere, Prof. P. V. Gawade, Prof. M. S. Sonawane, Prof. Nilesh Mohota with students of TE and BE E&TC