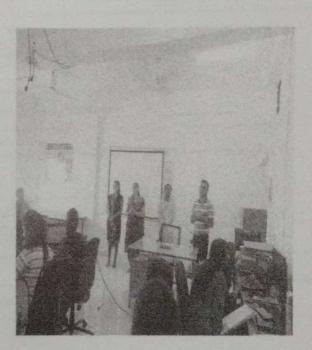

Photo 2: Real time components demonstration by Mr. Shubham Sharma (Safcon Pune)

Photo 3 & 4 : Mr. Shubham Sharma( Safcon India Pvt. Ltd. Pune), Dr. Y.S.Angal, Dr. A.L.Wanare, Prof. S. D. Dhere, Prof. P. V. Gawade, Prof. M. S. Sonawane, Prof. Nilesh Mohota with students of TE and BE E&TC

Photo 5: Mr. Shubham Sharma( Safcon India Pvt. Ltd. Pune), Dr. Y.S.Angal, Dr. A.L.Wanare, Prof. S. D. Dhere, Prof. P. V. Gawade, Prof. M. S. Sonawane, Prof. Nilesh Mohota with IETE student co- ordinator Abhijeet Chaudhary and TE and BE E&TC students.