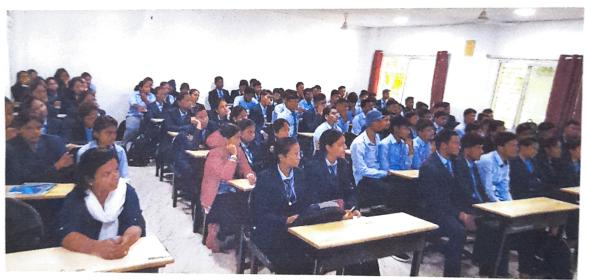

Venue: Room 214

Branch Manager

Flyer of the Seminar on "Embedded Systems" organized by IETE student's chapter (BSIOTR ISF) Pune

Photo 1: Mr. Shubham Sharma displaying Embedded Systems- interfacing microcontroller board

Photo 2: Real time components demonstration by Mr. Shubham Sharma (Safcon Pune)

Photo 3 & 4 : Mr. Shubham Sharma( Safcon India Pvt. Ltd. Pune), Dr. Y.S.Angal, Dr. A.L.Wanare, Prof. S. D. Dhere, Prof. P. V. Gawade, Prof. M. S. Sonawane, Prof. Nilesh Mohota with students of TE and BE E&TC

Photo 5: Mr. Shubham Sharma( Safcon India Pvt. Ltd. Pune), Dr. Y.S.Angal, Dr. A.L.Wanare, Prof. S. D. Dhere, Prof. P. V. Gawade, Prof. M. S. Sonawane, Prof. Nilesh Mohota with IETE student co- ordinator Abhijeet Chaudhary and TE and BE E&TC students.