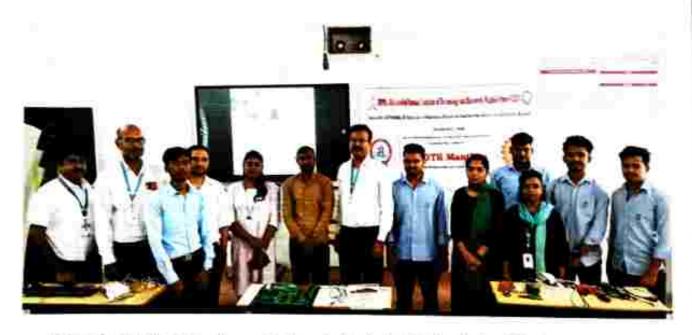

Photo 5: Mr. Shubham Sharma( Safcon India Pvt. Ltd. Pune), Dr. Y.S.Angal, Dr. A.L.Wanare, Prof. S. D. Dhere, Prof. P. V. Gawade, Prof. M. S. Sonawane, Prof. Nilesh Mohota with IETE student co- ordinator Abhijeet Chaudhary and TE and BE E&TC students.