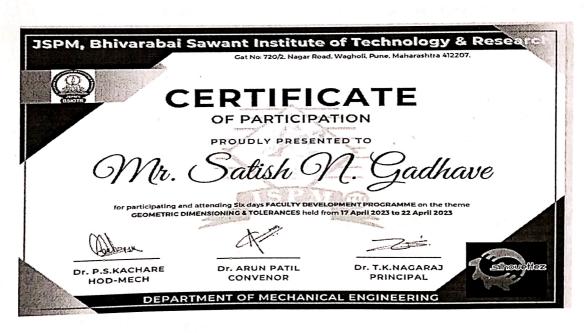

**Findings of DVV:** Provide detailed report for (Seminar on Embedded Systems. Guest Lecture on Gate Exam Preparation by Mr. Jeevan, ACE Academy. 5 Days Hands on Workshop On 'Java Technology' Hands on Workshop on 'Machine Learning' Hands on workshop on 'Business Analytics & intelligence' Seminar On "Design Thinking One Week National Level online Faculty Development Program on "Outcome Based Education through Student Centric Teaching- Learning Process" Faculty Development Programme On "Geometric dimensioning and Tolerances" ) with photograph with date and captions; title of the workshops / seminars conducted signed by competent authority.

**Clarification for findings of DVV:** detailed report of following workshops / seminars with photograph with date and captions are attached here with.

| Department | Year    | Name of the workshop/ seminar/ conference                                    |
|------------|---------|------------------------------------------------------------------------------|
| Entc       | 2022-23 | Seminar on Embedded Systems.                                                 |
| Entc       | 2022-23 | Guest Lecture on Gate Exam Preparation by Mr.Jeevan, ACE Academy.            |
| IT         | 2022-23 | 5 Days Hands on Workshop On 'Java Technology'                                |
| IT         | 2022-23 | Hands on Workshop on 'Machine Learning'                                      |
| IT         | 2022-23 | Hands on workshop on 'Business Analytics & intelligence'                     |
| IT         | 2022-23 | Seminar On "Design Thinking                                                  |
|            | 2022-23 | One Week National Level online Faculty Development Program on "Outcome Based |
| FE         | 2022-23 | Education through Student Centric Teaching- Learning Process"                |
| mech       | 2022-23 | Faculty Development Programme On "Geometric dimensioning and Tolerances"     |