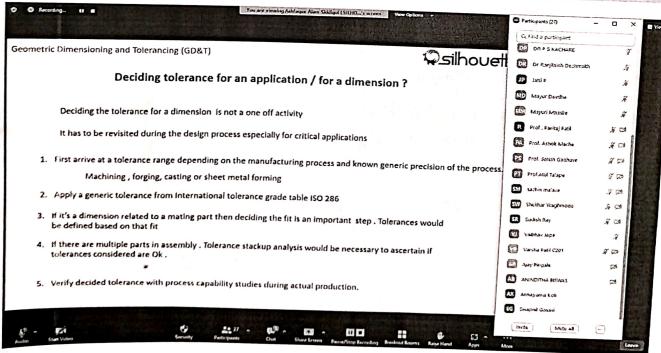

**Findings of DVV:** Provide detailed report for (Seminar on Embedded Systems. Guest Lecture on Gate Exam Preparation by Mr. Jeevan, ACE Academy. 5 Days Hands on Workshop On 'Java Technology' Hands on Workshop on 'Machine Learning' Hands on workshop on 'Business Analytics & intelligence' Seminar On "Design Thinking One Week National Level online Faculty Development Program on "Outcome Based Education through Student Centric Teaching- Learning Process" Faculty Development Programme On "Geometric dimensioning and Tolerances" ) with photograph with date and captions; title of the workshops / seminars conducted signed by competent authority.

**Clarification for findings of DVV:** detailed report of following workshops / seminars with photograph with date and captions are attached here with.

| Department | Year    | Name of the workshop/ seminar/ conference                                    |
|------------|---------|------------------------------------------------------------------------------|
| Entc       | 2022-23 | Seminar on Embedded Systems.                                                 |
| Entc       | 2022-23 | Guest Lecture on Gate Exam Preparation by Mr.Jeevan, ACE Academy.            |
| IT         | 2022-23 | 5 Days Hands on Workshop On 'Java Technology'                                |
| IT         | 2022-23 | Hands on Workshop on 'Machine Learning'                                      |
| IT         | 2022-23 | Hands on workshop on 'Business Analytics & intelligence'                     |
| IT         | 2022-23 | Seminar On "Design Thinking                                                  |
|            | 2022-23 | One Week National Level online Faculty Development Program on "Outcome Based |
| FE         | 2022-23 | Education through Student Centric Teaching- Learning Process"                |
| mech       | 2022-23 | Faculty Development Programme On "Geometric dimensioning and Tolerances"     |